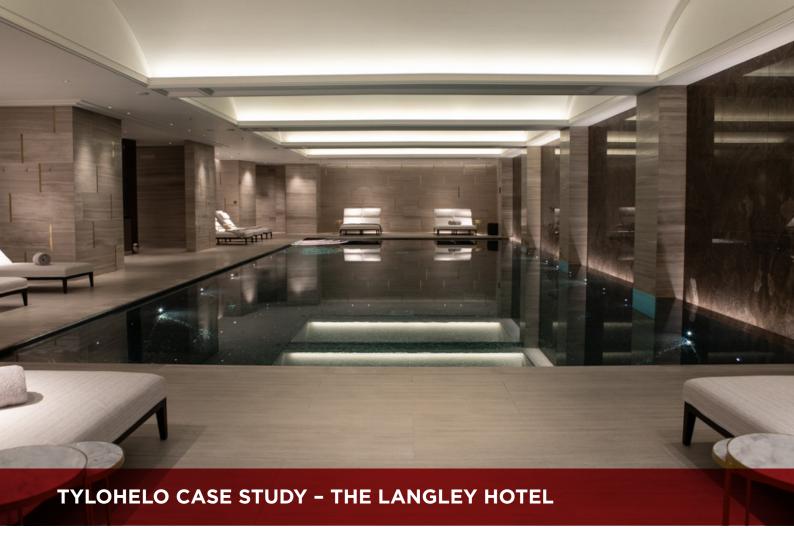

Tylohelo completed their installation of extensive thermal features at the prestigious 5 star Langley Hotel in Iver, Buckinghamshire.

The hotel is the former manor house of the Duke of Marlborough and located in 150 acres of gardens and parklands originally designed by Capability Brown.

The Mansion House is Grade II listed so the 1,600 sq metre Spa was created underground.

Our thermal installation comprised two beautiful Hammam, Steam rooms, Saunas, Heated loungers, feature shower and Ice features