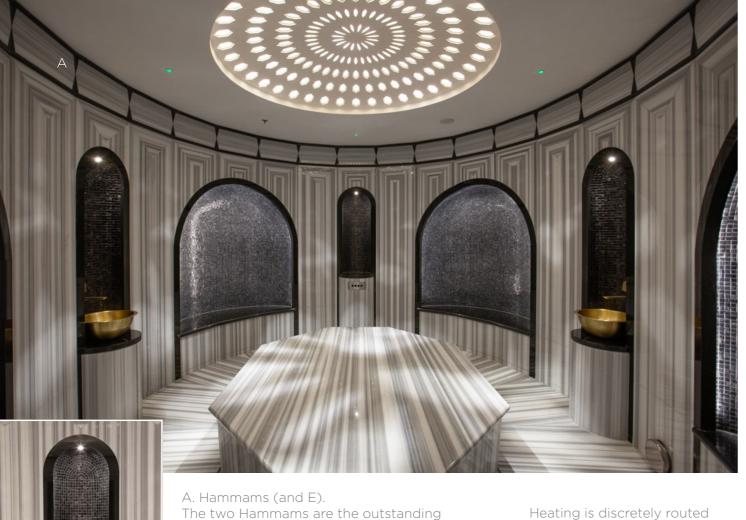

## Main image: Spa

The two Hammams are the outstanding thermal experiences in the spa. Beautifully finished in 20mm thick marble slabs with glass mosaic tiled alcoves, both rooms are stunning. To create the structure to secure the marble slabs Tylohelo designed ingenious fixings alongside the water and vapour proofing. Some of the stone was heavier than can fixed with adhesive so a carefully facetted structure with external reinforcement was provided.

Heating is discretely routed into the wall, seats, slabs and floor to warm the room. A fog system provides background atmosphere and humidity for massage. A steam generator can provide a full steam environment for flexibility of use.