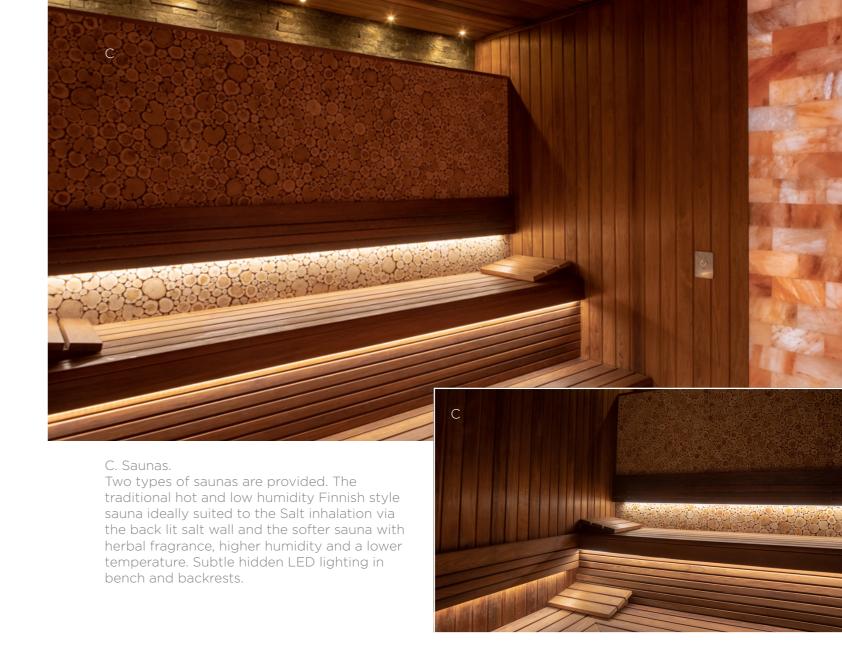

B. Steam rooms.
Beautiful steam rooms with contoured seats finished in glass mosaic and contemporary large format ceramic to the walls. Subtle wall wash and underbench lighting to create the atmosphere. The Tylohelo "wellness system" of ventilation provides copious amounts of fragrance enhanced steam throughout the room for the best of bather experiences.