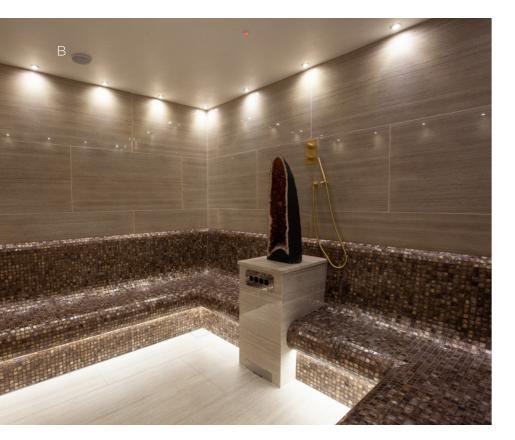

B. Steam rooms.
Beautiful steam rooms with contoured seats finished in glass mosaic and contemporary large format ceramic to the walls. Subtle wall wash and underbench lighting to create the atmosphere. The Tylohelo "wellness system" of ventilation provides copious amounts of fragrance enhanced steam throughout the room for the best of bather experiences.