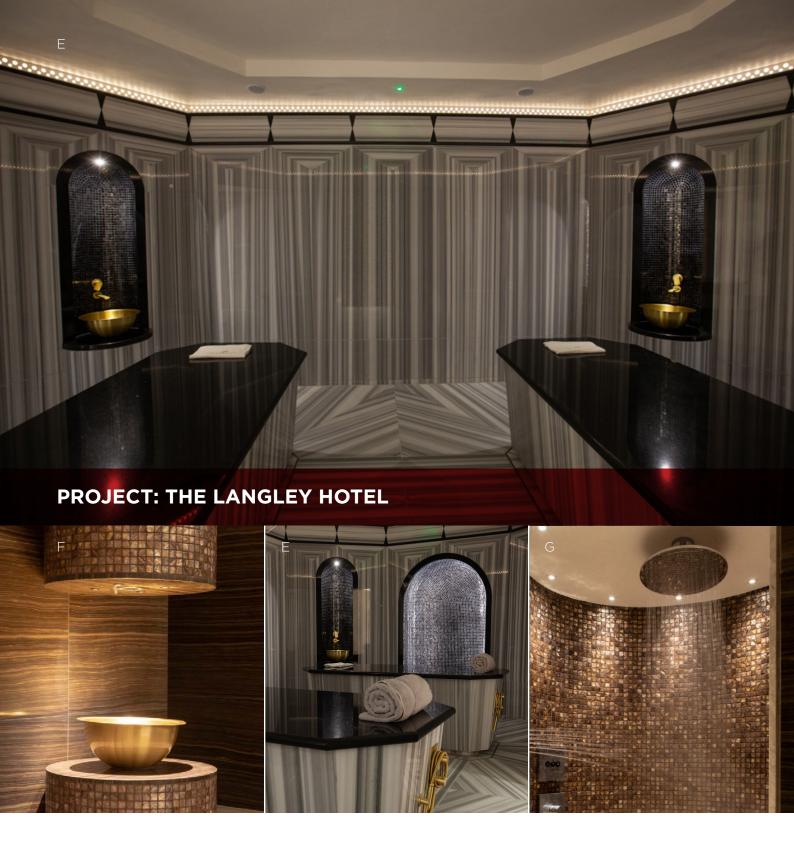

Tylohelo completed their installation of extensive thermal features at the prestigious 5 star Langley Hotel in Iver, Buckinghamshire.

The hotel is the former manor house of the Duke of Marlborough and located in 150 acres of gardens and parklands originally designed by Capability Brown.

## E. VIP Hammam

Stunning finishes again with twin slabs in the centre for traditional foam massage and alcoves to enjoy the steam option.

## F. Ice features

Two ice features dispense crushed ice into a brass bowl for post thermal cooling prior to relaxation. Quiet ice producing machinery tucked away at high level.

## G. Feature shower

With overhead drench and body jets for warming and cooling down.